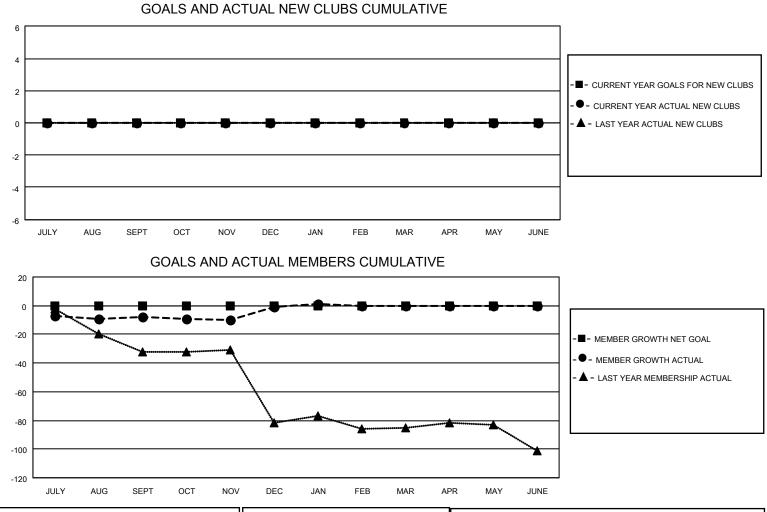

## LOCATION ARKANSAS

District 7 N

Results as of: 1/31/2023

| Clubs                 |               |           |               | Members               |                       |                         |                                                    |
|-----------------------|---------------|-----------|---------------|-----------------------|-----------------------|-------------------------|----------------------------------------------------|
| RESULTS FOR 2022-2023 |               |           |               | RESULTS FOR 2022-2023 |                       |                         |                                                    |
| QUARTER               | NEW CLUB GOAL | NEW CLUBS | DROPPED CLUBS | QUARTER               | ER GROWTH NET<br>GOAL | MEMBER GROWTH<br>ACTUAL | DROPPED<br>MEMBERS ACTUAL<br>(including transfers) |
| JULY/AUG/SEPT         | 0             | 0         | 0             | JULY/AUG/SEPT         | 0                     | 12                      | 17                                                 |
| OCT/NOV/DEC           | 0             | 0         | 0             | OCT/NOV/DEC           | 0                     | 11                      | 4                                                  |
| JAN/FEB/MAR           | 0             | 0         | 0             | JAN/FEB/MAR           | 0                     | 8                       | 6                                                  |
| APR/MAY/JUNE          | 0             | 0         | 0             | APR/MAY/JUNE          | 0                     | 0                       | 0                                                  |